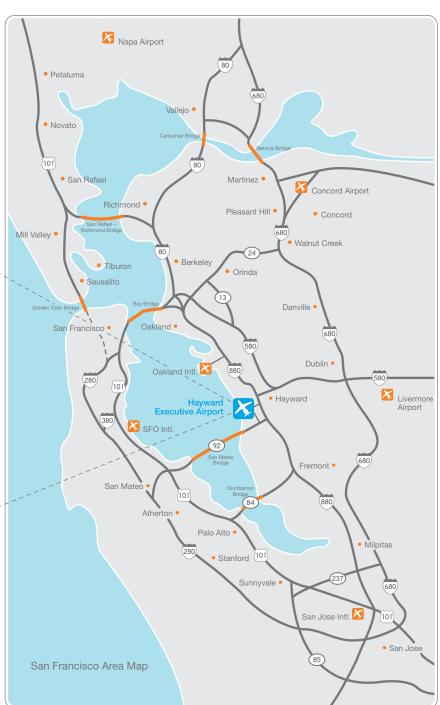

## CTP Aviation serves the San Francisco Bay Area with safety, comfort, and convenience.

CTP Aviation operates from the Hayward Executive Airport which is conveniently located in the East Bay, 6 miles south east of Oakland International Airport, near Interstate 880 and Highway 92. CTP Aviation is located in Hangar "C" of the PARK AVION Hangar, at 19995 Skywest Drive, across from ATLANTIC AVIATION.