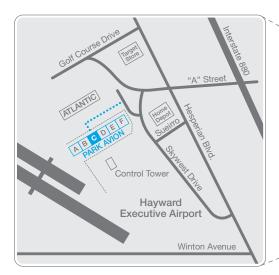

## CTP Aviation serves the San Francisco Bay Area with safety, comfort, and convenience.

CTP Aviation operates from the Hayward Executive Airport which is conveniently located in the East Bay, 6 miles south east of Oakland International Airport, near Interstate 880 and Highway 92. CTP Aviation is located in Hangar "C" of the PARK AVION Hangar, at 19995 Skywest Drive, across from ATLANTIC AVIATION.

## Directions from 880 North or South:

Take the "A" Street exit in Hayward and proceed WEST. After crossing Hesperian Blvd., take the next LEFT on to Skywest Drive, followed by an immediate RIGHT turn, make the next LEFT into the ATLANTIC AVIATION parking lot. Turn LEFT, midway through the parking lot and proceed directly to the private gate (with the compass medallion) and call (510) 732-7100 for entry. Hangar "C" is directly ahead.

## Directions from the Peninsula:

Take the San Mateo bridge, exit Highway 92 at Hesperian Blvd., and proceed NORTH 2.3 miles to "A" street. Turn LEFT onto "A" Street and follow (above) directions to the private gate.